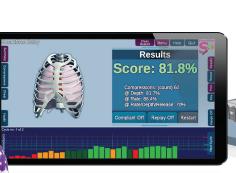

## **Quality CPR Training with Accurate Data Control**

Gives you the full features of SmartMan Neonate Training as well as the Quality Control Information (QCI) module. You can chart trends, compare groups, look at historical changes, and relate results to survival rates. You can work with this feature from the comfort of your desk and you can export it

## **Results Management**

The quality control module allows you to analyse your CPR results from various locations as needed. SmartMan's accurate data is stored in the cloud to be easily accessed at any time. You can quickly examine sub-sets of data before you decide export the data.

# **Verify**

Data can be examined live so you can verify it as it is being performed. This allows you to verify that what you want is being performed. It can be collated at a later time.